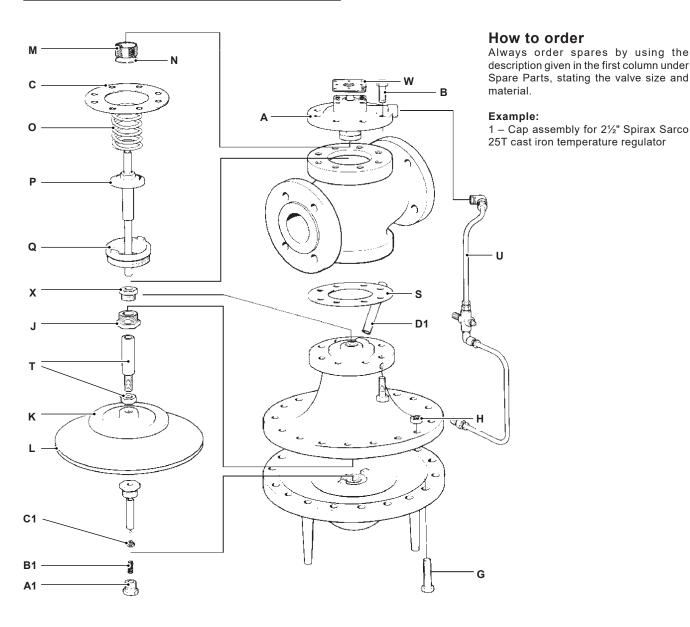

## 21/2" to 4" 25- and 26-Series main valves

| Cap assembly with cap screws and gasket                                       | A, B, C    |
|-------------------------------------------------------------------------------|------------|
| Diaphragm case bolts and nuts                                                 | G, H       |
| Screen, retaining ring,<br>main valve spring and cap gasket cap               | M, N, O, C |
| Gasket, valve head and seat<br>(specify regular or reduced port<br>"S" valve) | C, P, Q, X |
| Lower stem and guide                                                          | J, S, T    |

| Diaphragms (2 per set)           | L                            |
|----------------------------------|------------------------------|
| Transmission tubing with assembl | y U                          |
| Gasket kit                       | C, S, W                      |
| Damping assembly                 | A1, B1, C1                   |
| Diaphragm plate                  | K                            |
| Rebuild kit                      | B, C, L, M, N, O, P, Q, U, W |
| Relief tube                      | D1                           |
|                                  |                              |