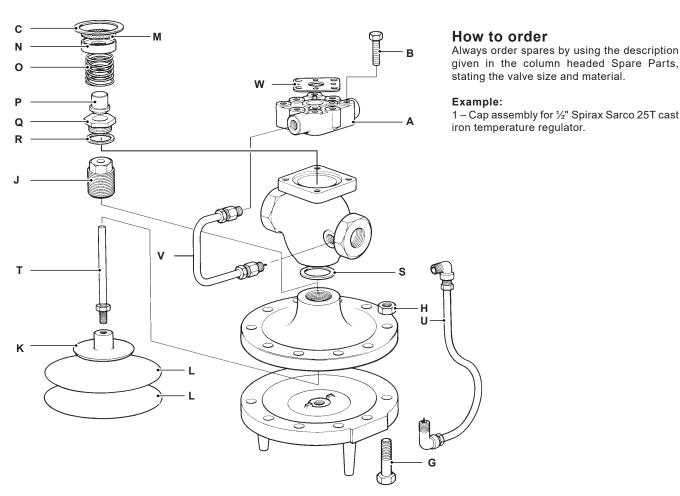

# $\frac{1}{2}$ " to 2" (DN15 to DN50) 25- and 26-Series main valves

| Cap assembly with cap screws and gasket                                                  | A, B, C    |
|------------------------------------------------------------------------------------------|------------|
| Diaphragm case bolts and nuts                                                            | G, H       |
| Screen, spring support disc, valve spring and cap gasket                                 | M, N, O, C |
| Cap gasket, valve head, seat and seat gasket (specify regular or reduced port "S" valve) | C, P, Q, R |
| Valve stem guide and gasket                                                              | J. S. T    |

| Diaphragm (2 per set)            | L                               |
|----------------------------------|---------------------------------|
| Transmission tubing with fitting | ys U, V                         |
| Gasket kit                       | C, R, S, W                      |
| Diaphragm plate                  | K                               |
| Rebuild kit                      | B, C, L, M, O, P, Q, R, U, V, W |